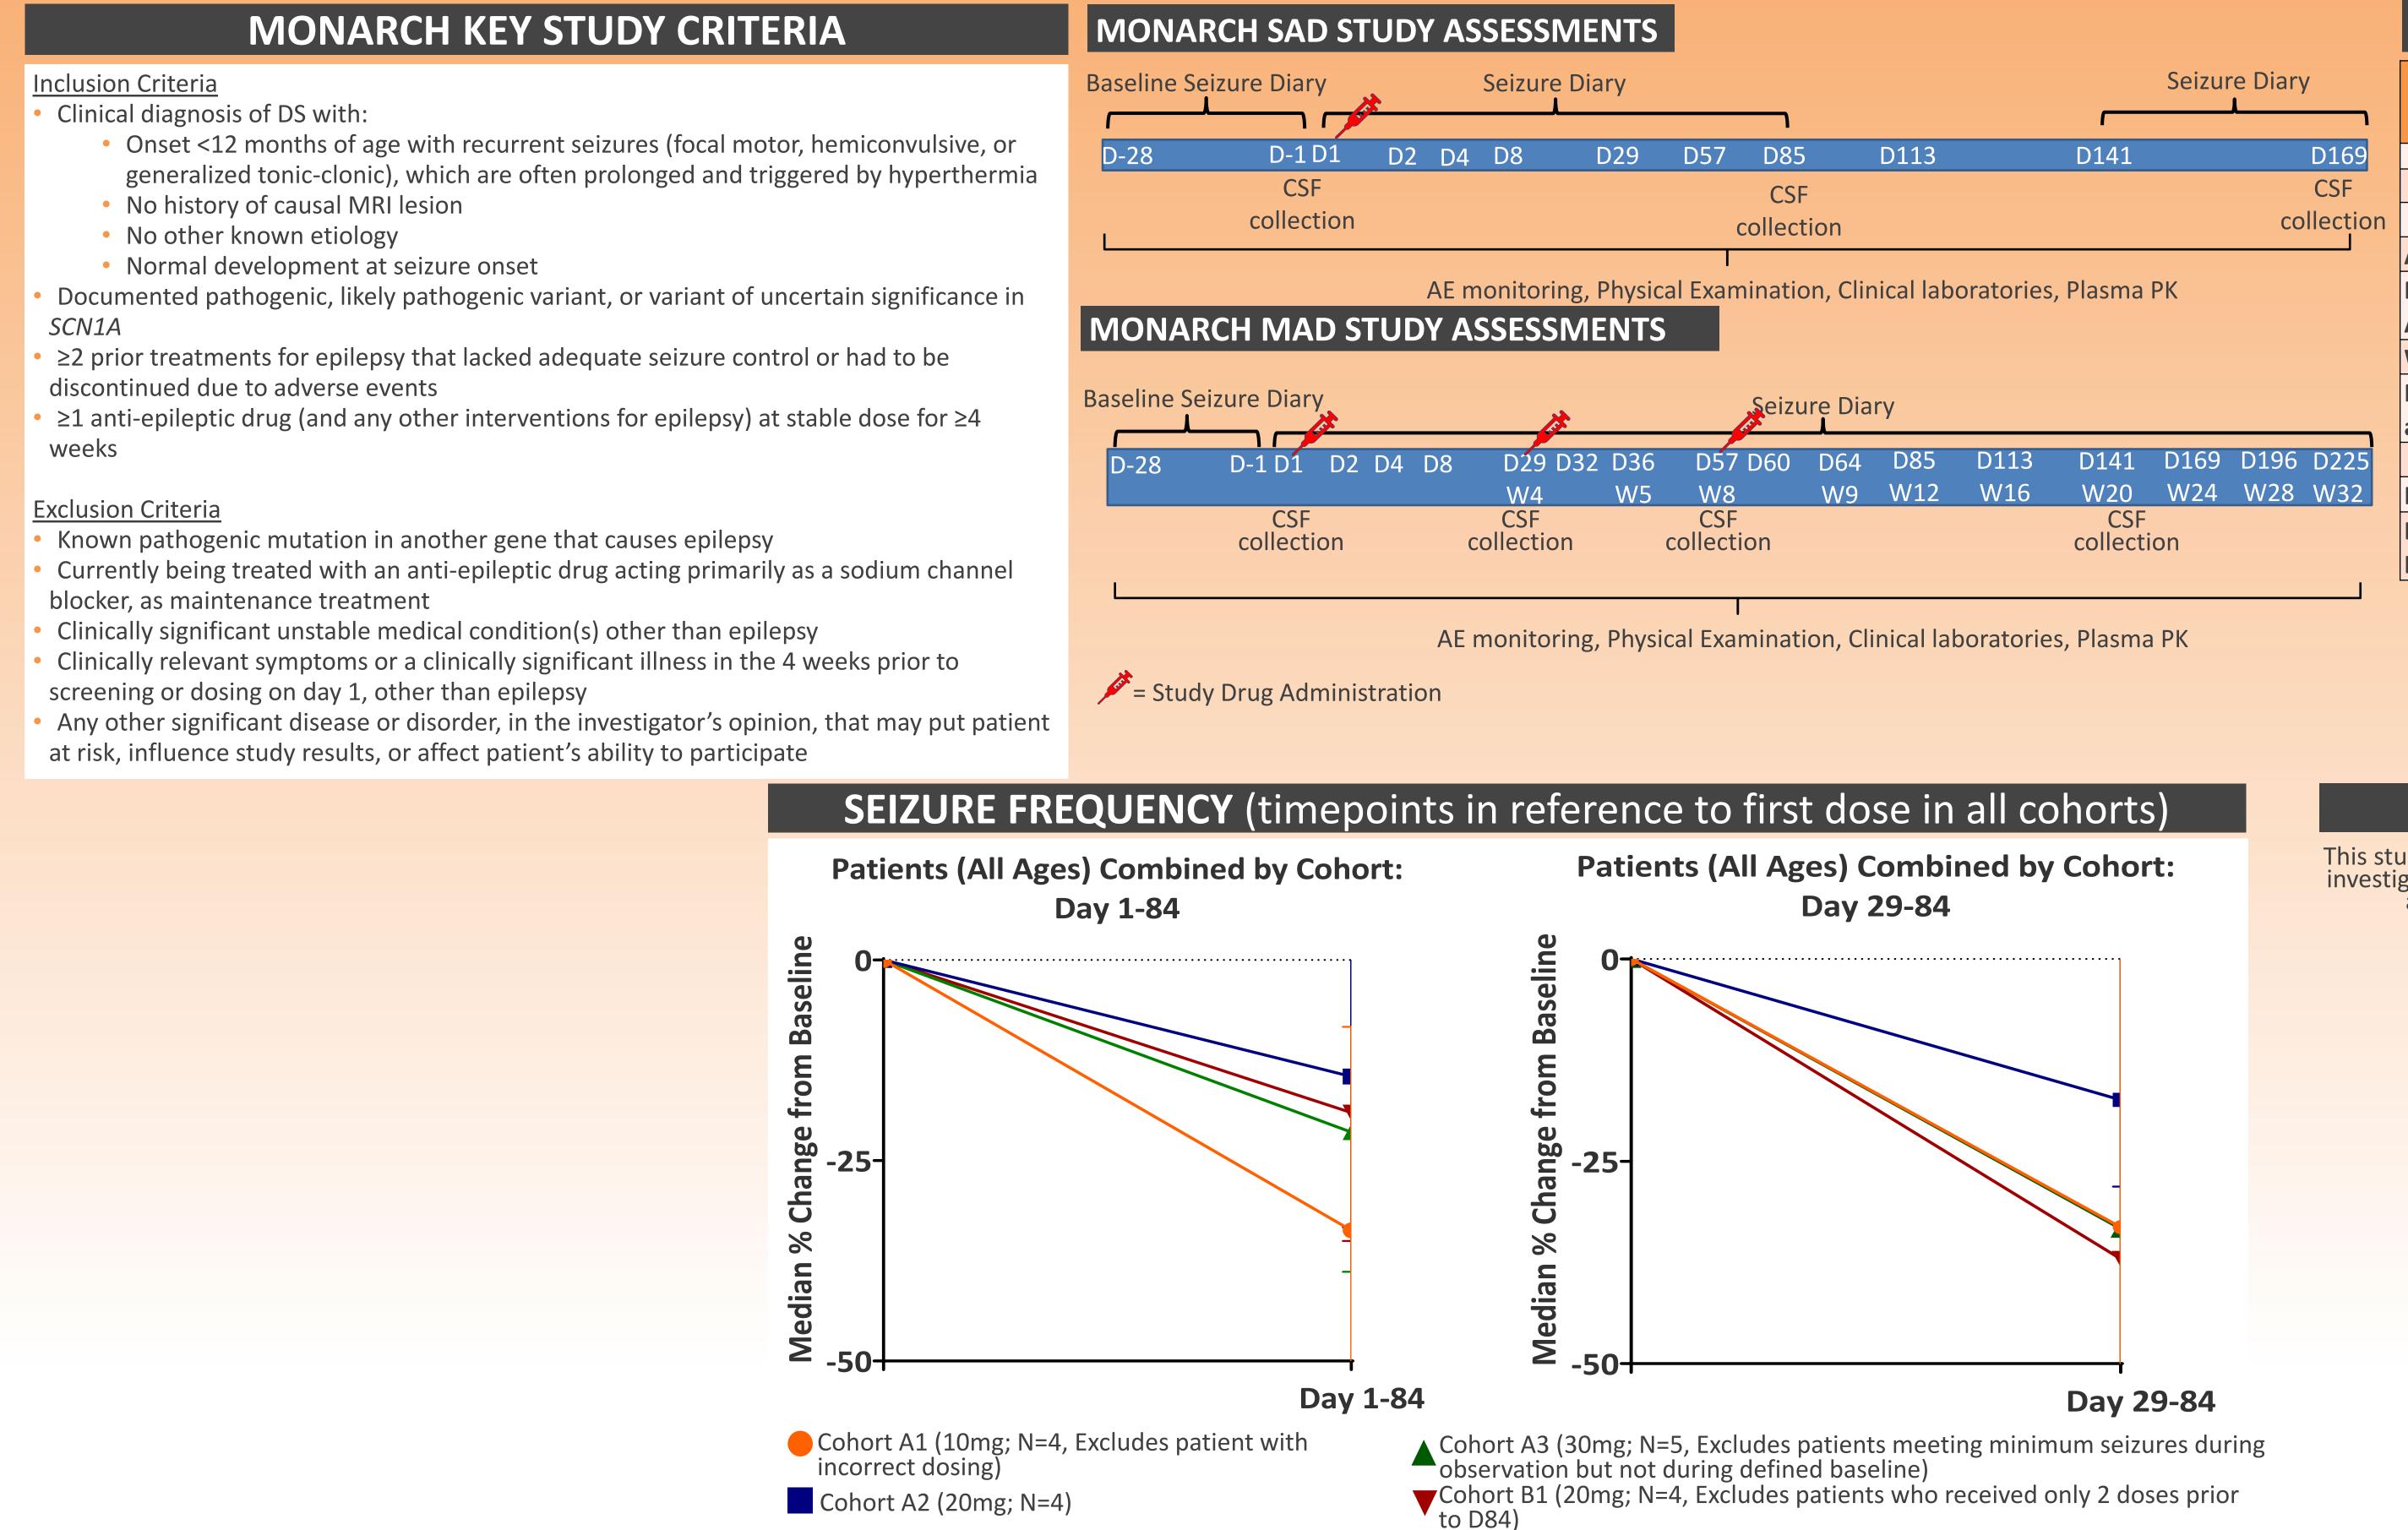

## Interim Safety, PK, and CSF Exposure Data from the Phase 1/2a MONARCH Study of STK-001, an Antisense Oligonucleotide (ASO), in Children and Adolescents with Dravet Syndrome (DS)

Linda Laux<sup>1</sup>, Colin Roberts<sup>2</sup>, Kelly G Knupp<sup>3</sup>, John M Schreiber<sup>4</sup>, Matt Lallas<sup>5</sup>, Elaine Wirrell<sup>6</sup>, Orrin Devinsky<sup>7</sup>, James Stutely<sup>8</sup>, Charlene Brathwaite<sup>8</sup>, Javier Avendaño<sup>8</sup>, Kimberly A Parkerson<sup>8</sup>, Meena<sup>8</sup>, Nancy Wyant<sup>8</sup>, Barry Ticho<sup>8</sup>, Joseph Sullivan<sup>9</sup> <sup>1</sup>Ann & Robert H Lurie Children's Hospital of Chicago; <sup>2</sup>OHSU; <sup>3</sup>University of Colorado; <sup>4</sup>Children's National Hospital; <sup>5</sup>NeuroNetwork Partners, <sup>6</sup>Mayo Clinic, <sup>7</sup>NYU Langone Health, <sup>8</sup>Stoke Therapeutics; <sup>9</sup>UCSF