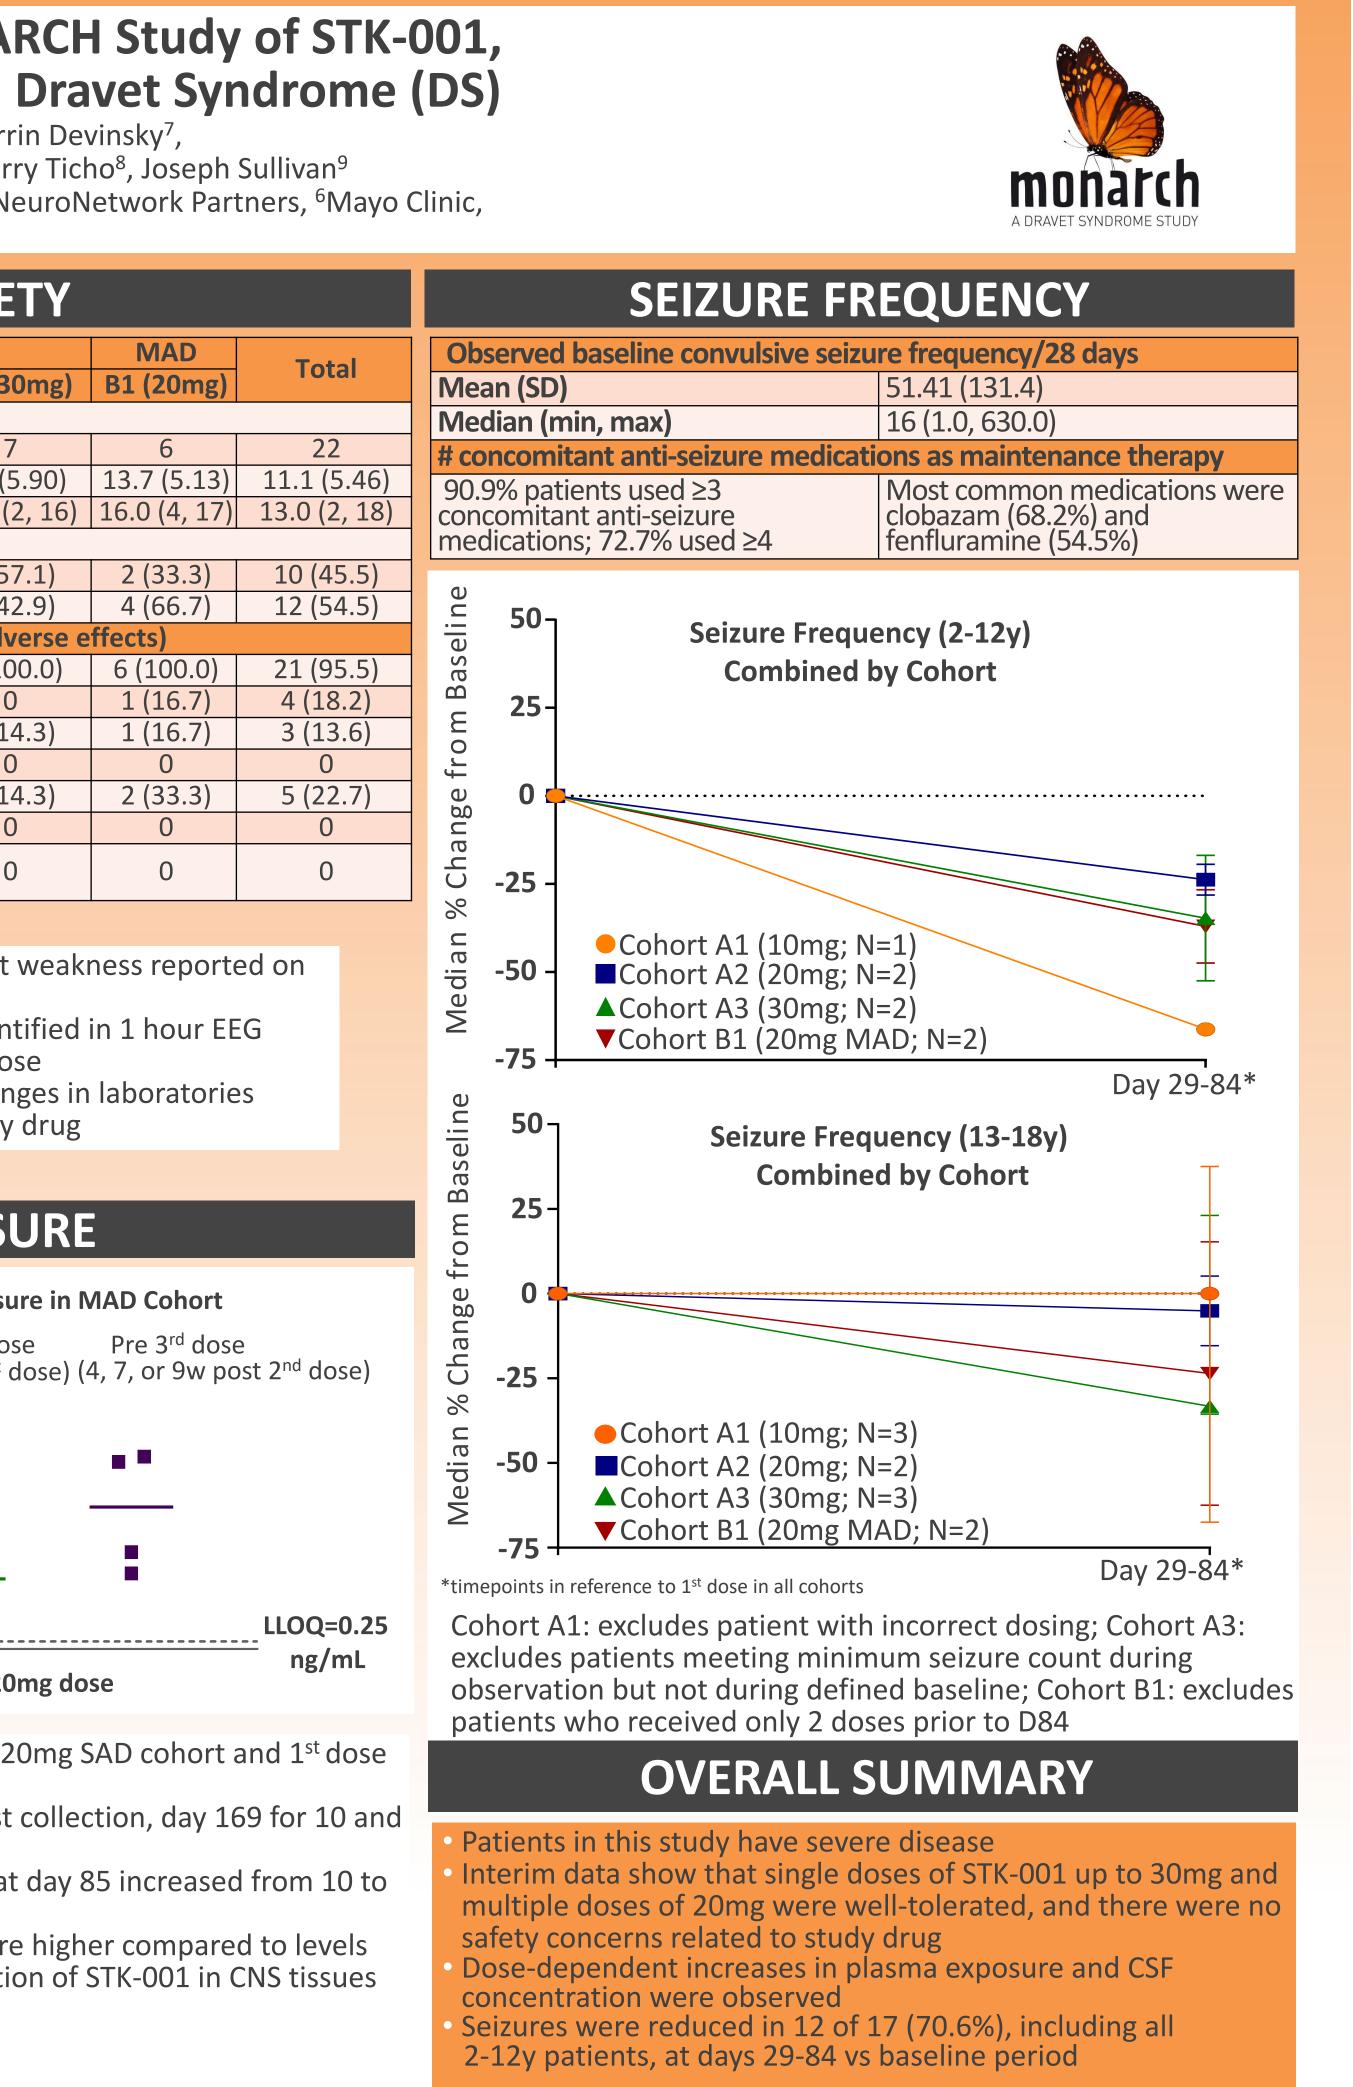

## Interim Safety, PK, and CSF Exposure Data from the Phase 1/2a MONARCH Study of STK-001, an Antisense Oligonucleotide (ASO), in Children and Adolescents with Dravet Syndrome (DS)

Linda Laux<sup>1</sup>, Colin Roberts<sup>2</sup>, Kelly G Knupp<sup>3</sup>, John M Schreiber<sup>4</sup>, Matt Lallas<sup>5</sup>, Elaine Wirrell<sup>6</sup>, Orrin Devinsky<sup>7</sup>, James Stutely<sup>8</sup>, Charlene Brathwaite<sup>8</sup>, Javier Avendaño<sup>8</sup>, Kimberly A Parkerson<sup>8</sup>, Meena<sup>8</sup>, Nancy Wyant<sup>8</sup>, Barry Ticho<sup>8</sup>, Joseph Sullivan<sup>9</sup> <sup>1</sup>Ann & Robert H Lurie Children's Hospital of Chicago; <sup>2</sup>OHSU; <sup>3</sup>University of Colorado; <sup>4</sup>Children's National Hospital; <sup>5</sup>NeuroNetwork Partners, <sup>6</sup>Mayo Clinic, <sup>7</sup>NYU Langone Health, <sup>8</sup>Stoke Therapeutics; <sup>9</sup>UCSF